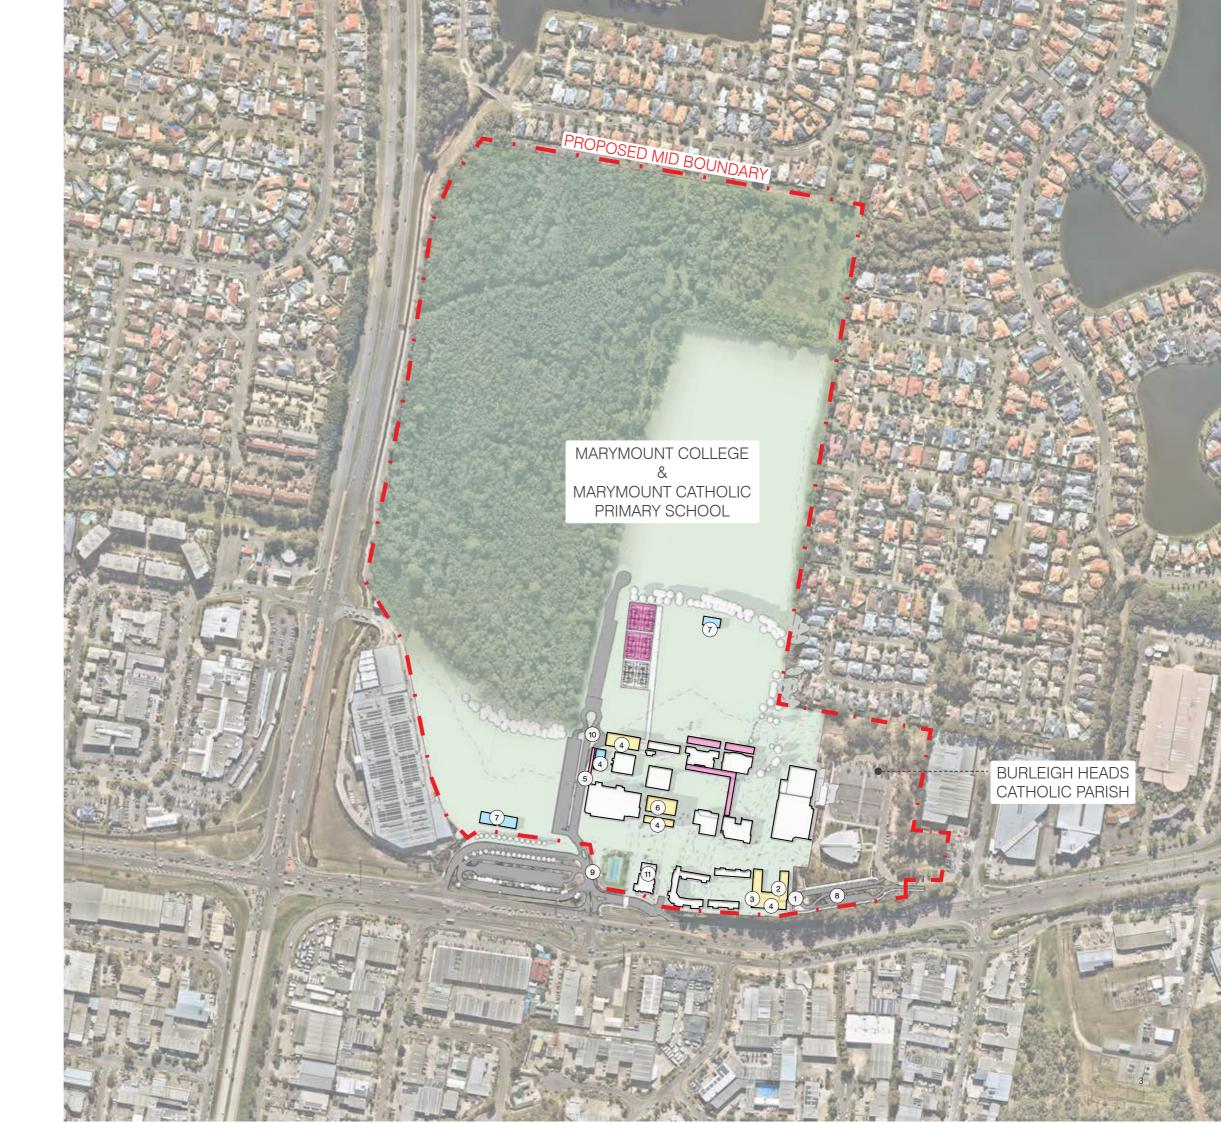

#### Building Massing

1 Storey Building

3 Storey Building

Outdoor Covered Area

#### Legend

1 Proposed Primary School Entrance

2 Proposed Primary School Admin

3 Proposed Primary School Library

4 Proposed Teaching Spaces

5 Proposed Secondary College Entrance

6 Proposed Secondary College Admin

7 Proposed Amenities

8 Proposed Drop Off

9 Proposed Slip Lane

10 Proposed Secondary College Loading

(11) Childcare Refurbishment - Internal only

## Proposed Site Diagram

Architectus | Marymount College | Planning Report