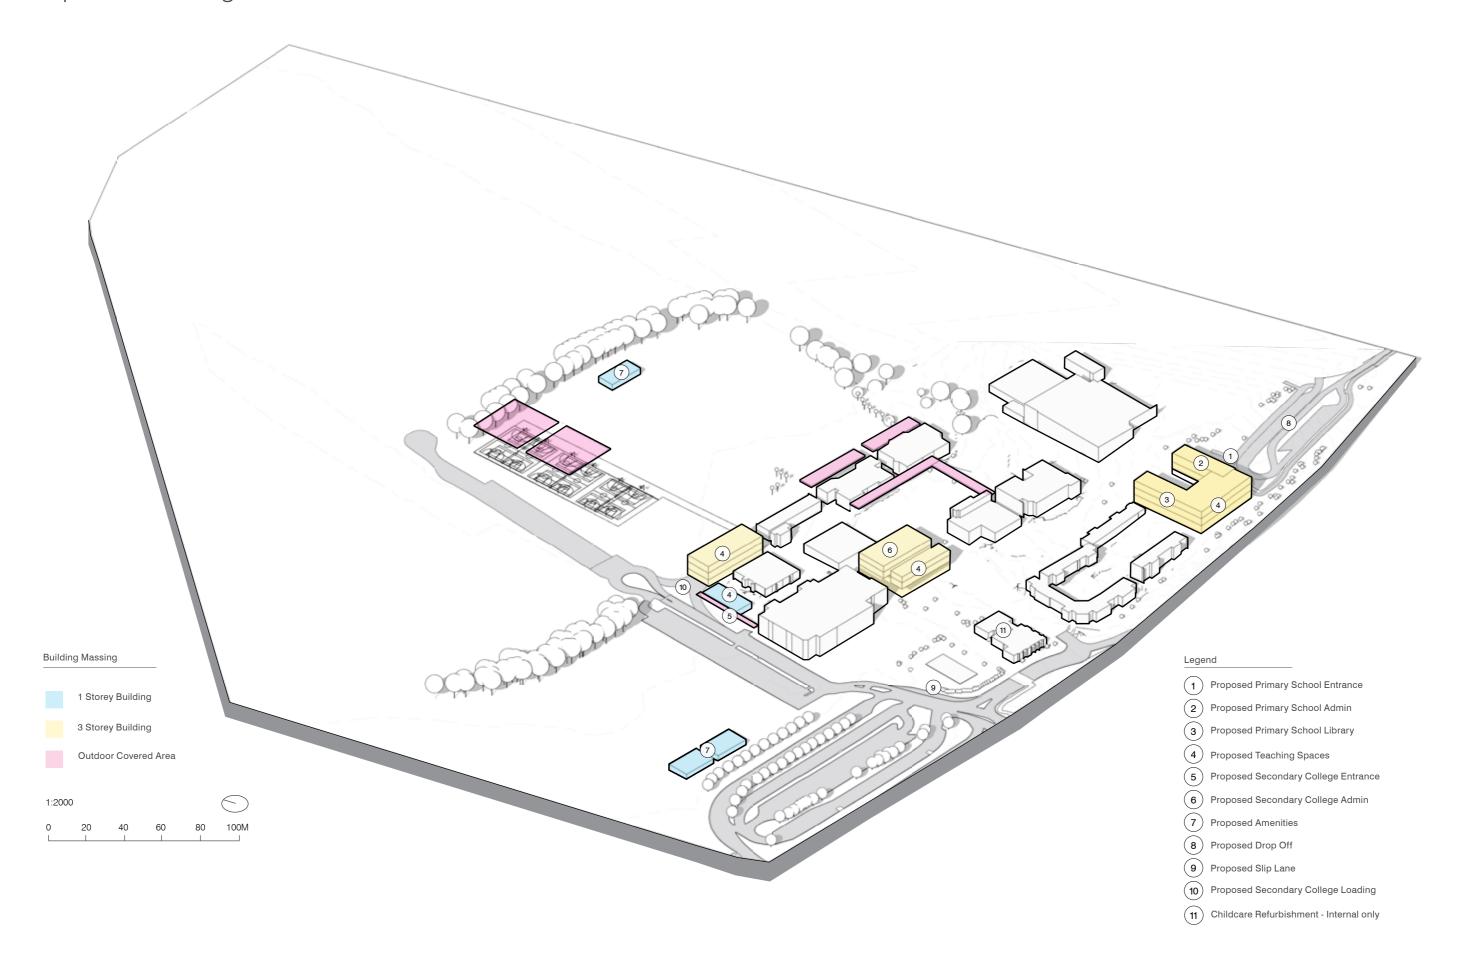

## Masterplan Diagram

#### Building Massing

1 Storey Building

3 Storey Building

Outdoor Covered Area

#### Legend

1 Proposed Primary School Entrance

2 Proposed Primary School Admin

3 Proposed Primary School Library

4 Proposed Teaching Spaces

5 Proposed Secondary College Entrance

6 Proposed Secondary College Admin

7 Proposed Amenities

8 Proposed Drop Off

9 Proposed Slip Lane

10 Proposed Secondary College Loading

(11) Childcare Refurbishment - Internal only