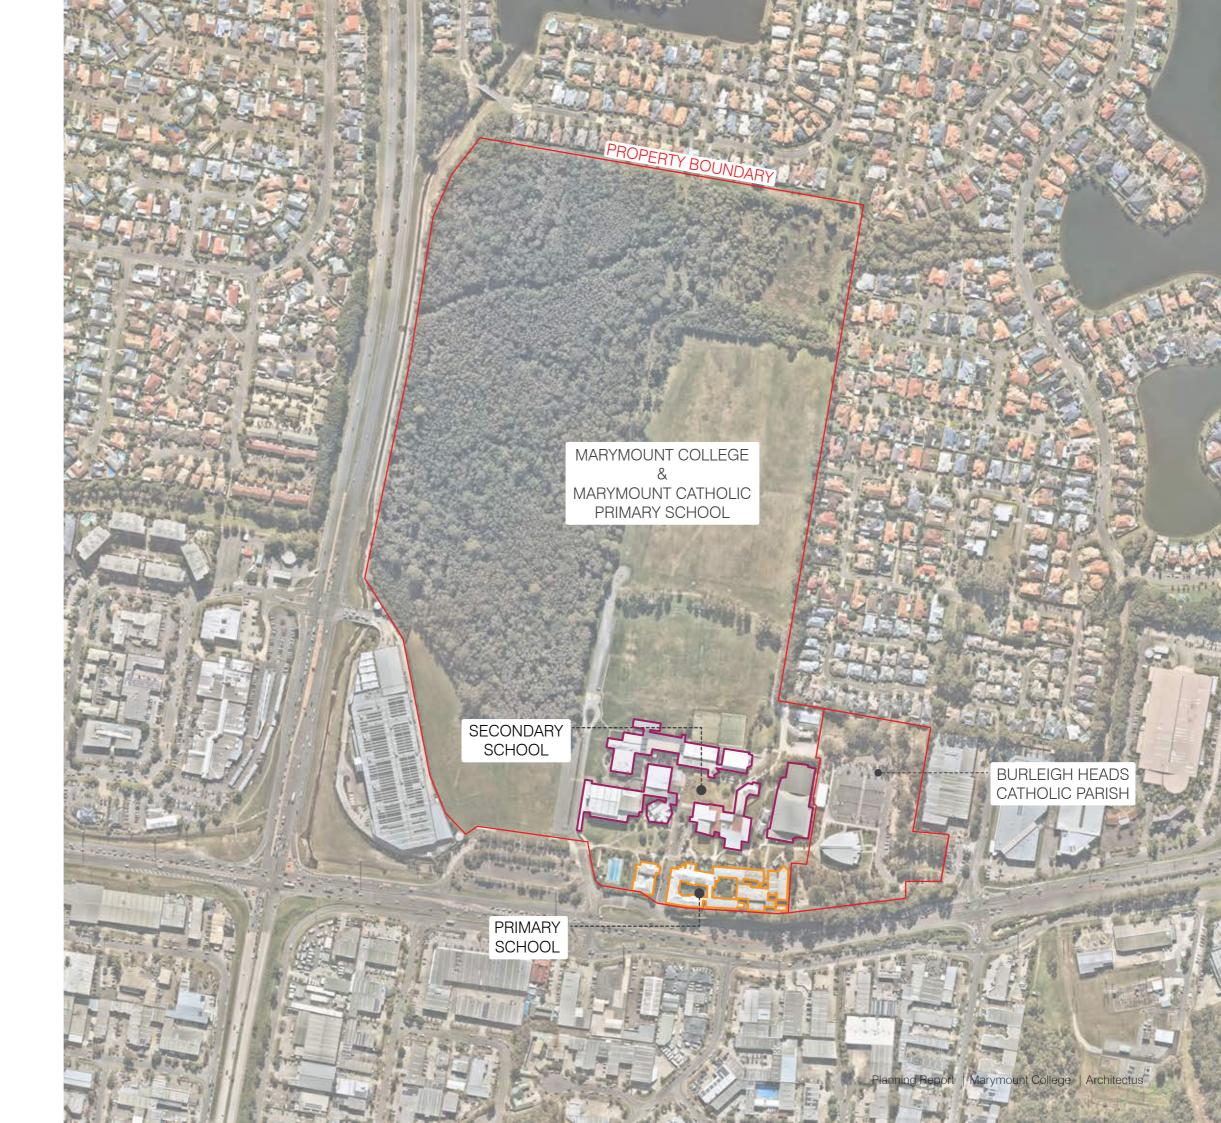

## Existing Site Diagram





## Masterplan Diagram



#### Building Massing

1 Storey Building

3 Storey Building

Outdoor Covered Area

#### Legend

1 Proposed Primary School Entrance

2 Proposed Primary School Admin

3 Proposed Primary School Library

4 Proposed Teaching Spaces

5 Proposed Secondary College Entrance

6 Proposed Secondary College Admin

7 Proposed Amenities

8 Proposed Drop Off

9 Proposed Slip Lane

10 Proposed Secondary College Loading

(11) Childcare Refurbishment - Internal only



# Existing Site Diagram



Planning Report | Marymount College | Architectus

## Proposed Site Diagram



Architectus | Marymount College | Planning Report